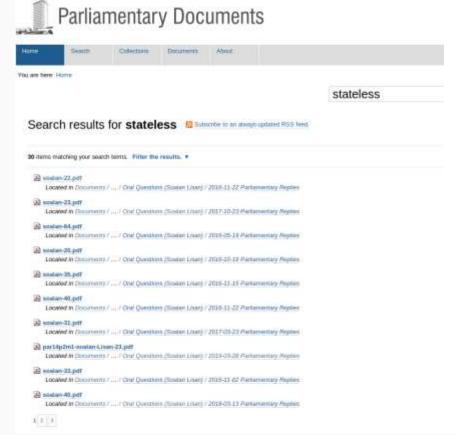

# What about stateless people?

### It's in Parliamentary documents!

NO. SOALAN: 311