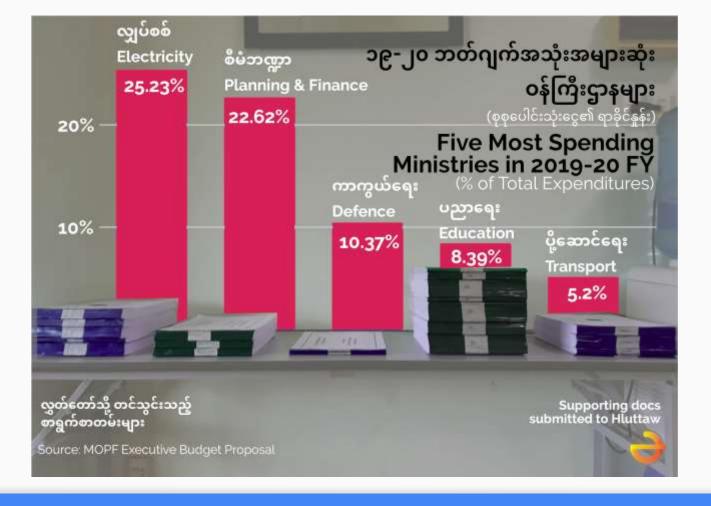

# Accountable and Transparent

Potentially USD425 Billion lost to corruption in Southeast Asia. This is more than entire GDP of some countries in the region

- UN Office Drugs and Crime, Asia-Pacific

Follow the money Budgets, Expenditures and Procurement