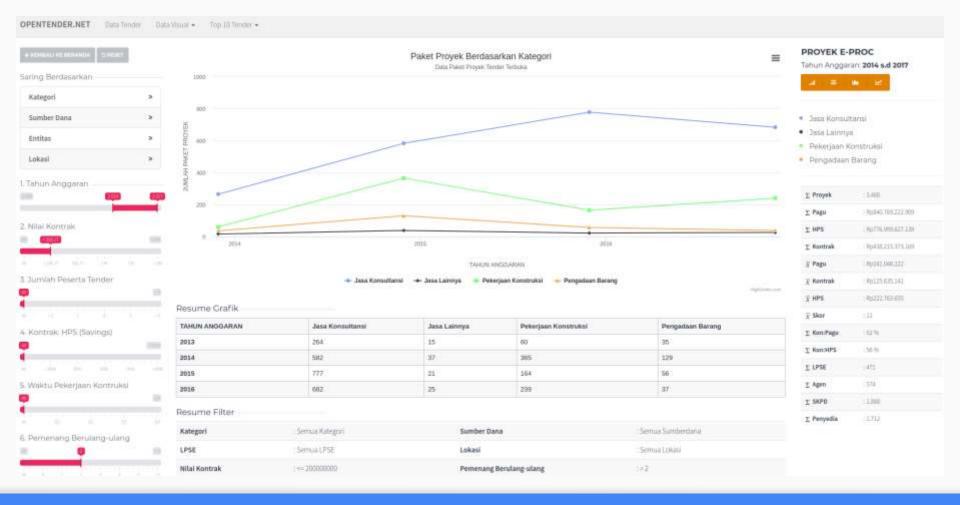

## Open Contracting Data Standard

- Thailand government (open data)
- Vietnam government (not open data)

### OCDS Red Flags

This tender featured a single bidder only

Allowing an unreasonably short time to respond to requests for bids

Bidder that has never bid previously wins tender

Bid is too close to budget, estimate or preferred solution

Bids are an exact percentage apart

Only the winning bidder was eligible to have received the contract for this tender

https://www.open-contracting.org/resources/red-flags-integrity-giving-green-light-open-data-solutions