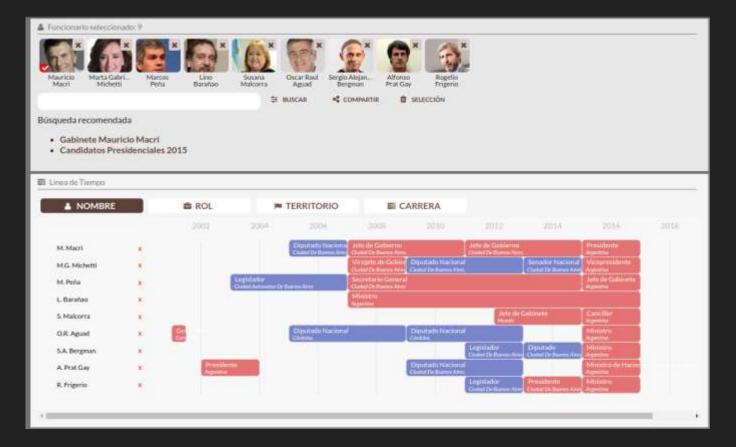

Open Legislative Data needed to build applications to access decision makers

Myanmar Open Parliament website

Mobile App for Myanmar Parliament (OpenHluttaw)

Track political careers and interests of politicians over time (Cargografias)