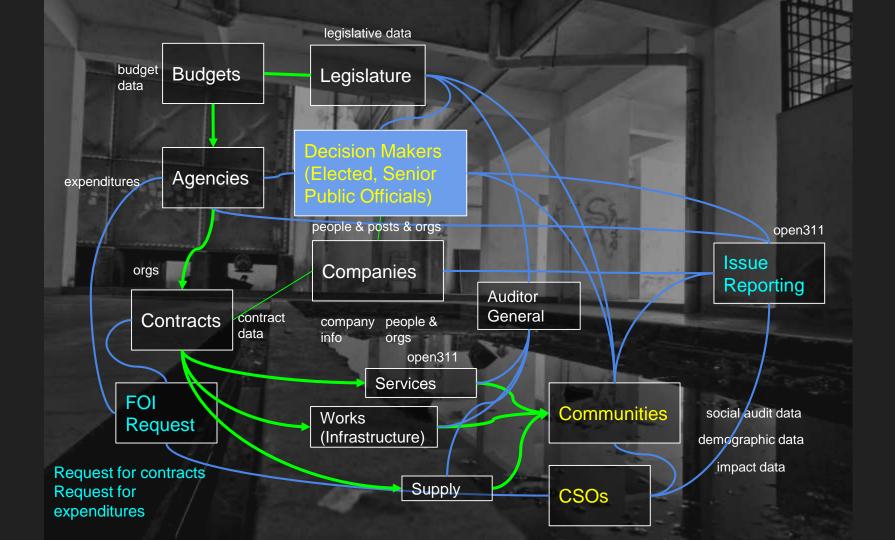

## Feedback loop

- Citizens and Civil Society raise their concerns via their elected representatives
- Executive are answerable to elected representatives
- Government have to provide answers to executive

Open Legislative Data needed to build applications to access decision makers

Myanmar Open Parliament website

Mobile App for Myanmar Parliament (OpenHluttaw)

Track political careers and interests of politicians over time (Cargografias)