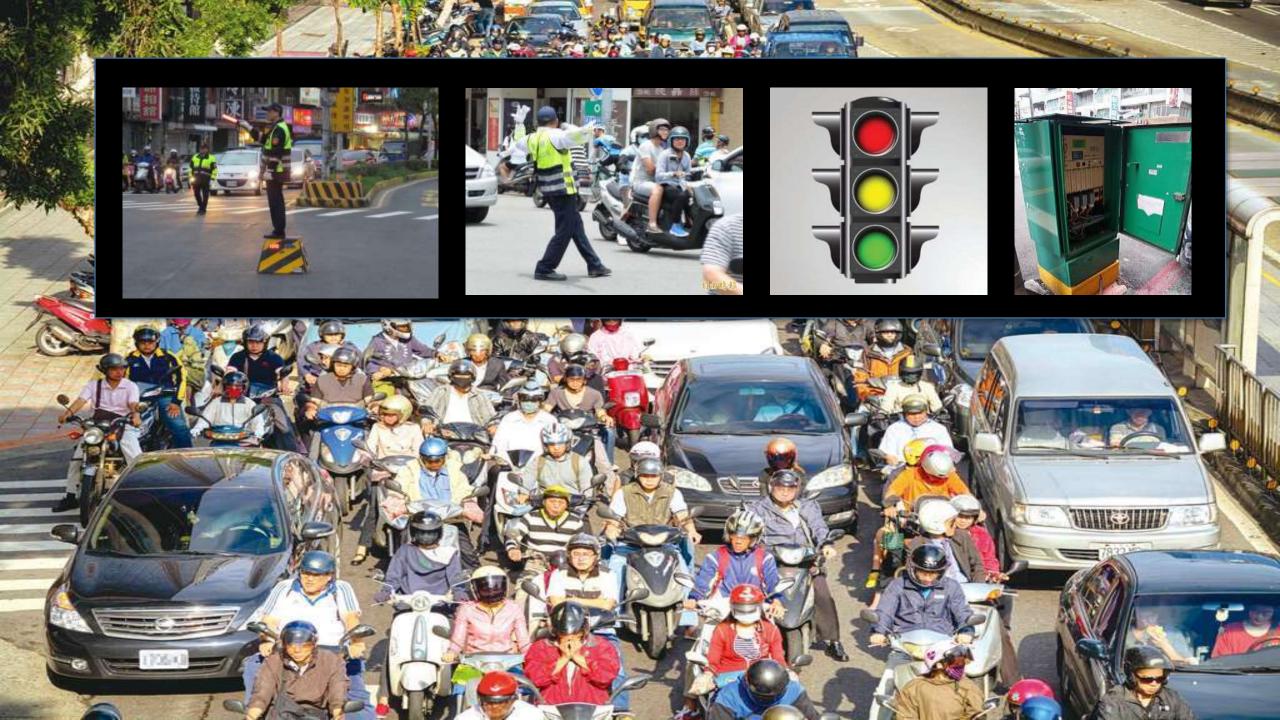

# Can Traffic lights learn to deal with traffic complexities?

## Learning from Big traffic data

## Learning how to do right action

observation