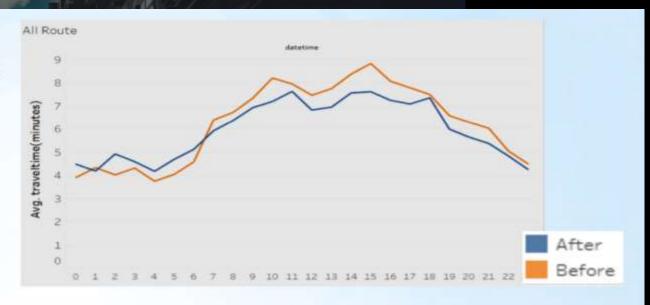

## **Our Performance**

## \*Area-wide traffic travel time

| Analysis items                   | Statistics | Difference percentage(%) |                               |
|----------------------------------|------------|--------------------------|-------------------------------|
| Before average travel time (min) | 6.8        | -9.4%                    | Total travel time             |
| After average travel time(min)   | 6.2        |                          | decrease!                     |
| Before passing flow (pcu)        | 59,931     | +7.6%                    | Total passing flow increase!  |
| After passing flow (pcu)         | 64,490     |                          |                               |
| Before average speed (kph)       | 16.1       | +8.4%                    | Total average speed increase! |
| After average speed (kph)        | 17.5       |                          |                               |