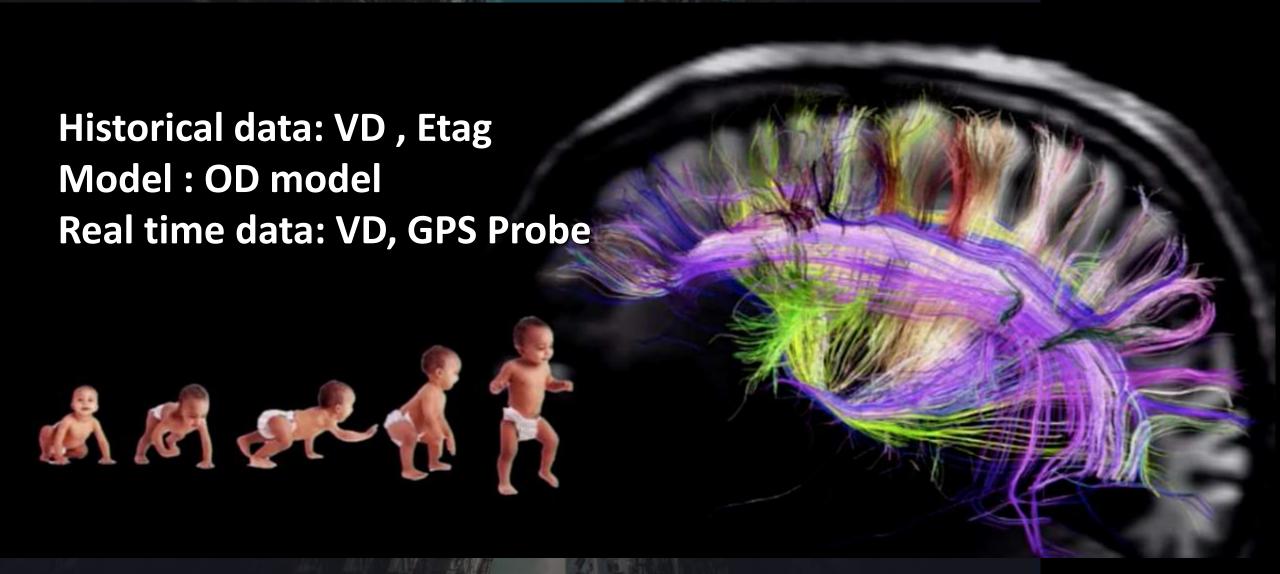

## Learning from Big traffic data

## Learning how to do right action

observation