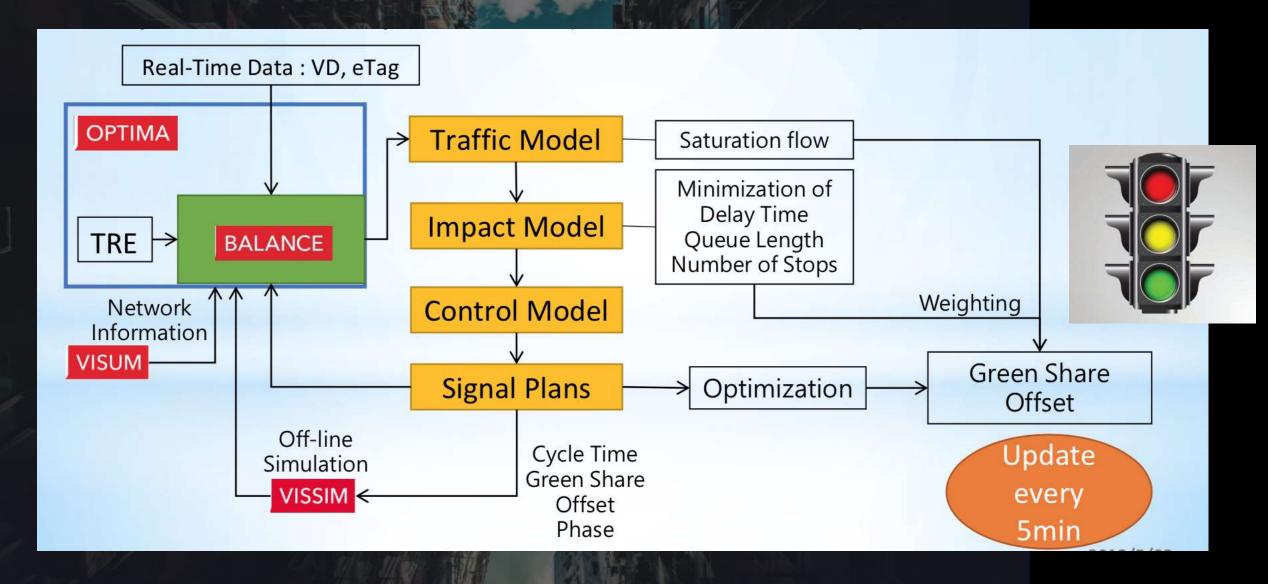

sportation Group,
  Organization for Data-driven Application.
- Director, Intelligent Transportation Society
  of Taiwan
- Director, Taiwan Telematics Industry
  Association

#### =Judge Experience=

- 2015-2019 Asia open data Hackathon
- 2015-2019 Taiwan Open Data Hackathon
- 2015-2019 International ICT Innovative
  Services Awards



## **Urban Traffic Management Center**

## ATMS – Advanced Traffic Management System









# Can Traffic lights learn to deal with traffic complexities?



## Learning from Big traffic data



## Learning how to do right action





observation

# **Collaboration traffic control strategy**





## **Taichung City Profile**









## 45 minutes delayed in Daya Interchange area



## **Model-based Traffic management System**



## Adapted signal control



## **Our Performance**

## \*Area-wide traffic travel time





| Analysis items                   | Statistics | Difference percentage(%) |                               |
|----------------------------------|------------|--------------------------|-------------------------------|
| Before average travel time (min) | 6.8        | -9.4%                    | Total travel time             |
| After average travel time(min)   | 6.2        |                          | decrease!                     |
| Before passing flow (pcu)        | 59,931     | +7.6%                    | Total passing flow increase!  |
| After passing flow (pcu)         | 64,490     |                          |                               |
| Before average speed (kph)       | 16.1       | +8.4%                    | Tot