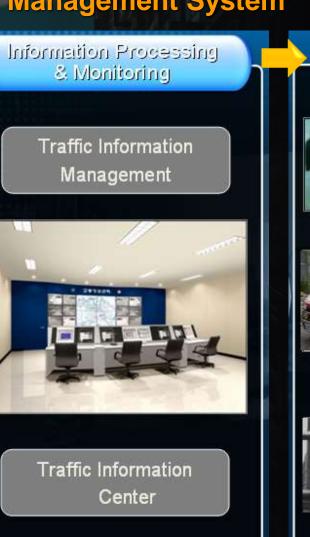

## **Urban Traffic Management Center**

## ATMS – Advanced Traffic Management System