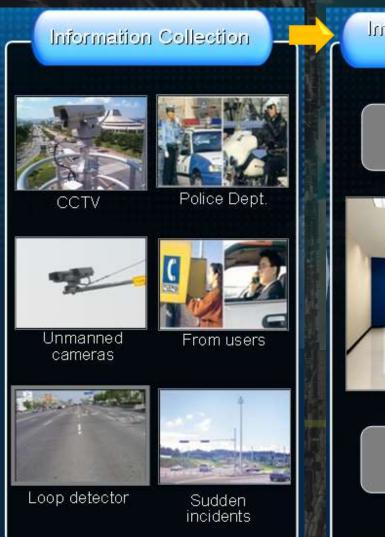

## Learning from Big traffic data

## Learning how to do right action

observation