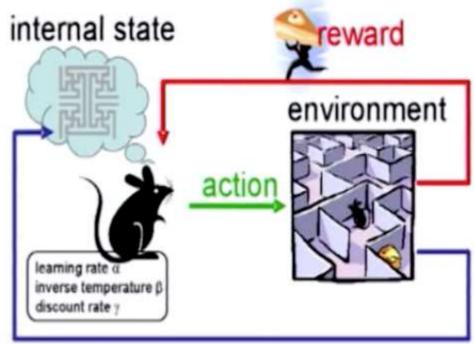

## Learning from Big traffic data

## Learning how to do right action

observation