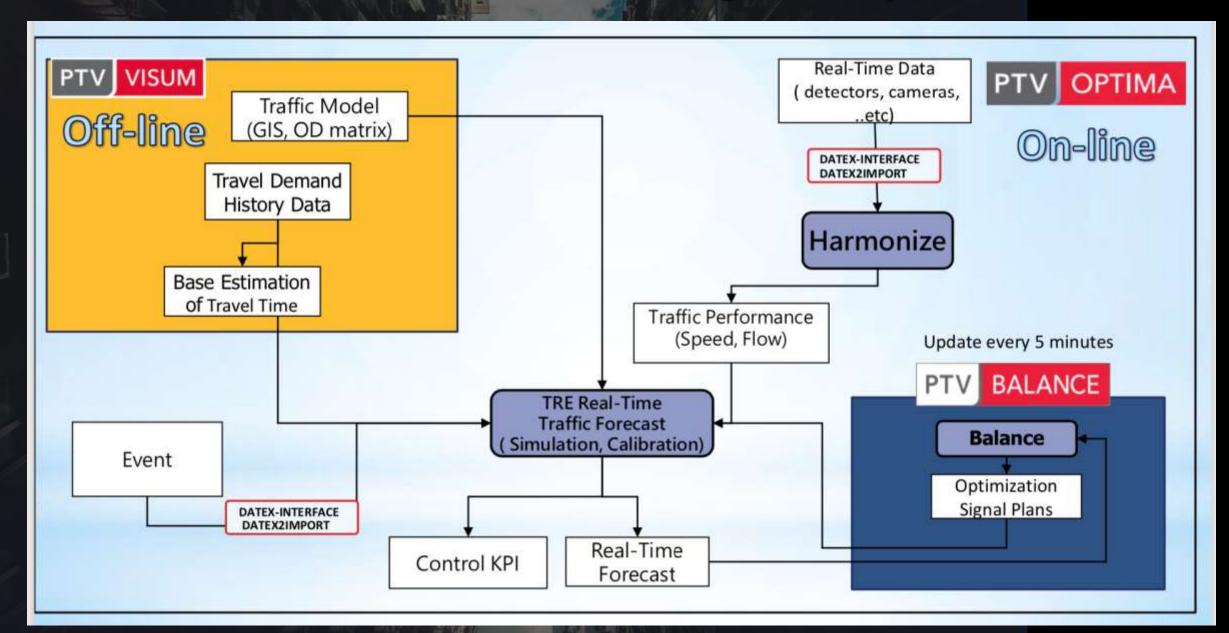

LTD.
- Deputy Chairman, Transportation Group,
  Organization for Data-driven Application.
- Director, Intelligent Transportation Society
  of Taiwan
- Director, Taiwan Telematics Industry
  Association

#### =Judge Experience=

- 2015-2019 Asia open data Hackathon
- 2015-2019 Taiwan Open Data Hackathon
- 2015-2019 International ICT Innovative
  Services Awards



## **Urban Traffic Management Center**

## ATMS – Advanced Traffic Management System









# Can Traffic lights learn to deal with traffic complexities?



## Learning from Big traffic data



## Learning how to do right action





observation

# **Collaboration traffic control strategy**





## **Taichung City Profile**









## 45 minutes delayed in Daya Interchange area



## **Model-based Traffic management System**



## Adapted signal control



## **Our Performance**

## \*Area-wide traffic travel time





| Analysis items                   | Statistics | Difference percentage(%) |                               |
|----------------------------------|------------|--------------------------|-------------------------------|
| Before average travel time (min) | 6.8        | -9.4%                    | Total travel time             |
| After average travel time(min)   | 6.2        |                          | decrease!                     |
| Before passing flow (pcu)        | 59,931     | +7.6%                    | Total passing flow increase!  |
| After passing flow (pcu)         | 64,490     |                          |                               |
| Before average speed (kph)       | 16.1       | +